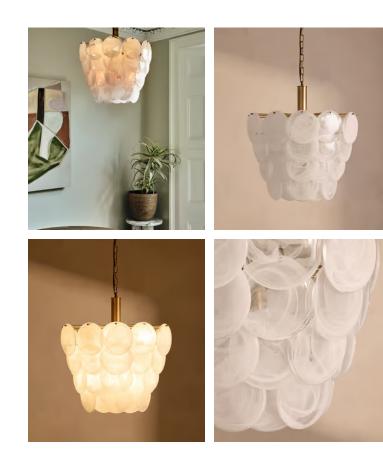

## Elba Chandelier

\$2,750 Regular price \$2,338 Member price

Originally designed for Soho House Rome, the Elba chandelier is formed into a tiered chevron with clear glass discs that are characterised by white swirls. Hang it in a hallway, bedroom or living room to bring the laid-back elegance of Soho House Rome into your home.