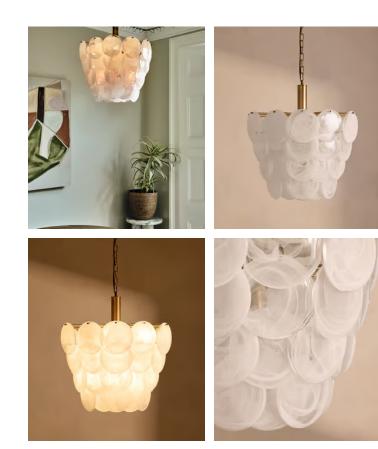

## Elba Chandelier, US

\$2,750 Regular price \$2,338 Member price

Originally designed for Soho House Rome, the Elba chandelier is formed into a tiered chevron with clear glass discs that are characterised by white swirls. Hang it in a hallway, bedroom or living room to bring the laid-back elegance of Soho House Rome into your home.