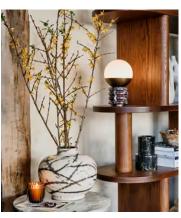

## Sylvia Table Lamp, Red, US

\$350 Regular price \$298 Member price

Crafted from Rosso Levanto marble, the Sylvia table lamp has a cylindrical base with ridges, and a white glass orb set in antique brass. The solid marble base has intricate veining in the stone, which makes each piece entirely unique. Place it on a desk or side table to create an ambient glow.