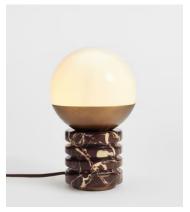

## Sylvia Table Lamp, Red, US

\$350 Regular price \$298 Member price

Crafted from Rosso Levanto marble, the Sylvia table lamp has a cylindrical base with ridges, and a white glass orb set in antique brass. The solid marble base has intricate veining in the stone, which makes each piece entirely unique. Place it on a desk or side table to create an ambient glow.