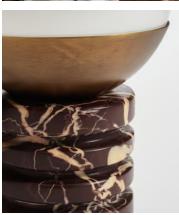

## Sylvia Table Lamp, Red, US

\$350 Regular price \$298 Member price

Crafted from Rosso Levanto marble, the Sylvia table lamp has a cylindrical base with ridges, and a white glass orb set in antique brass. The solid marble base has intricate veining in the stone, which makes each piece entirely unique. Place it on a desk or side table to create an ambient glow.