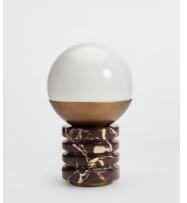

## Sylvia Table Lamp, Red, US

\$350 Regular price \$298 Member price

Crafted from Rosso Levanto marble, the Sylvia table lamp has a cylindrical base with ridges, and a white glass orb set in antique brass. The solid marble base has intricate veining in the stone, which makes each piece entirely unique. Place it on a desk or side table to create an ambient glow.