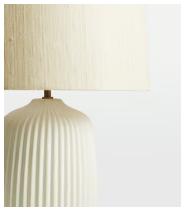

## Millicent Table Lamp, US

\$295 \$175 Regular price \$251 \$140 Member price

A nod to the natural textures of Soho Roc House, the Millicent table lamp is constructed from ceramic with a whitened matte finish, off-white linen shade, antique brass detailing, and ribbed detail on the base. Pair with natural decor and earthy textiles for a coastal feel.