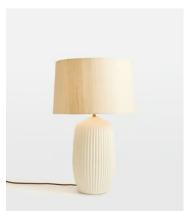

## Millicent Table Lamp, US

\$295 \$175 Regular price \$251 \$140 Member price

A nod to the natural textures of Soho Roc House, the Millicent table lamp is constructed from ceramic with a whitened matte finish, off-white linen shade, antique brass detailing, and ribbed detail on the base. Pair with natural decor and earthy textiles for a coastal feel.