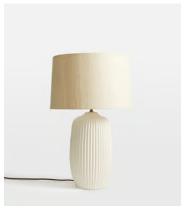

## Millicent Table Lamp, US

\$295 \$175 Regular price \$251 \$140 Member price

A nod to the natural textures of Soho Roc House, the Millicent table lamp is constructed from ceramic with a whitened matte finish, off-white linen shade, antique brass detailing, and ribbed detail on the base. Pair with natural decor and earthy textiles for a coastal feel.