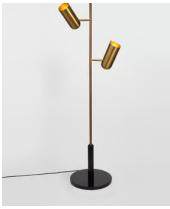

## Alessia Floor Lamp, Black, US

\$595 \$415 Regular price \$506 \$332 Member price

The Alessia floor lamp is ideal for creating ambient light in a bedroom, study or living room. Referencing the textures and tones of Soho House Rome, the floor lamp is anchored by an Italian marble base with an antique brass pole and angled heads, which are great for late-night reading.

## **Dimensions**

**Dimensions:** H150 x W36 x D36cm / H59.1 x W14.2 x D14.2"

**Weight:** 11kg / 24.3lbs

Packaged dimensions: H71 x W44 x D53cm / H28 x W17.3 x D20.7"

Packaged weight: 11kg / 24.3lbs

## Details

Bulb required: 2 / E12 / Maximum 4W

Bulb style: Tala 4W Candle LED