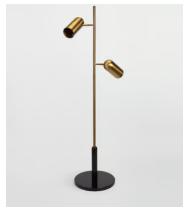

## Alessia Floor Lamp, Black, US

\$595 \$415 Regular price \$506 \$332 Member price

The Alessia floor lamp is ideal for creating ambient light in a bedroom, study or living room. Referencing the textures and tones of Soho House Rome, the floor lamp is anchored by an Italian marble base with an antique brass pole and angled heads, which are great for late-night reading.

## **Dimensions**

**Dimensions:** H150 x W36 x D36cm / H59.1 x W14.2 x D14.2"

**Weight:** 11kg / 24.3lbs

Packaged dimensions: H71 x W44 x D53cm / H28 x W17.3 x D20.7"

Packaged weight: 11kg / 24.3lbs

## Details

Bulb required: 2 / E12 / Maximum 4W

Bulb style: Tala 4W Candle LED