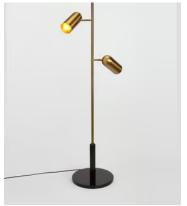

## Alessia Floor Lamp, Black, US

\$595 \$415 Regular price \$506 \$332 Member price

The Alessia floor lamp is ideal for creating ambient light in a bedroom, study or living room. Referencing the textures and tones of Soho House Rome, the floor lamp is anchored by an Italian marble base with an antique brass pole and angled heads, which are great for late-night reading.

## **Dimensions**

**Dimensions:** H150 x W36 x D36cm / H59.1 x W14.2 x D14.2"

**Weight:** 11kg / 24.3lbs

Packaged dimensions: H71 x W44 x D53cm / H28 x W17.3 x D20.7"

Packaged weight: 11kg / 24.3lbs

## Details

Bulb required: 2 / E12 / Maximum 4W

Bulb style: Tala 4W Candle LED