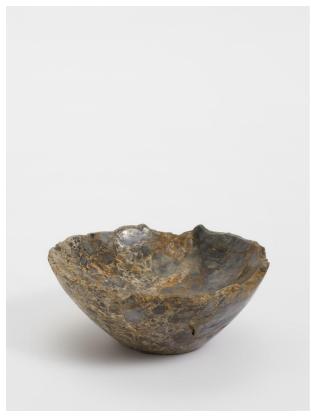

# Jasper Stone Bowl, Blue, Small

\$250 Regular

\$213 Membership

### Product details

Made using Jasper stone sourced from West Java in Indonesia, this decorative bowl is entirely unique with natural flecks of blue tones to reference the earthy decor at Soho Roc House. Raw edges and hand carvings provide an organic touch, making it a statement accessory for any bookshelf, mantelpiece or side table.

### **Dimensions**

Product dimensions:  $H6.5 \times W15 \times D15 cm / H2.6 \times D15 cm / H2$ 

W5.9 x D5.9"

Product weight: 2kg / 4.4lbs

Packaged or boxed weight: 2kg / 4.4lbs

### Details

Material: Jasper Stone