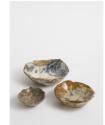

### Product details

Made using Jasper stone sourced from West Java in Indonesia, this decorative bowl is entirely unique with natural flecks of blue tones to reference the earthy decor at Soho Roc House. Raw edges and hand carvings provide an organic touch, making it a statement accessory for any bookshelf, mantelpiece or side table.