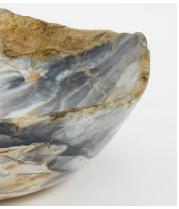

## Jasper Stone Bowl, Blue, Large

\$385 Regular price \$327 Member price

Made using Jasper stone sourced from West Java in Indonesia, this decorative bowl is entirely unique with natural flecks of blue tones to reference the earthy decor at Soho Roc House. Raw edges and hand carvings provide an organic touch, making it a statement accessory for any bookshelf, mantelpiece or side table.

Please note, no two pieces are exactly alike. Colours and sizes may vary