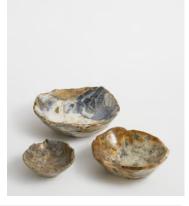

## Jasper Stone Bowl, Blue, Large

\$385 Regular price \$327 Member price

Made using Jasper stone sourced from West Java in Indonesia, this decorative bowl is entirely unique with natural flecks of blue tones to reference the earthy decor at Soho Roc House. Raw edges and hand carvings provide an organic touch, making it a statement accessory for any bookshelf, mantelpiece or side table.

Please note, no two pieces are exactly alike. Colours and sizes may vary

## **Dimensions**

**Dimensions:** H10 x W30 x D30cm / H3.9 x W11.8 x D11.8"

Weight: 5kg / 11lbs

Packaged dimensions:  $H30 \times W30 \times D12cm / H11.8 \times W11.8 \times D4.7$ "

Packaged weight: 5kg / 11lbs