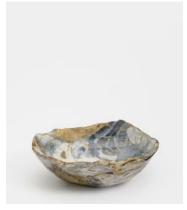

## Jasper Stone Bowl, Blue, Large

\$385 Regular price \$327 Member price

Made using Jasper stone sourced from West Java in Indonesia, this decorative bowl is entirely unique with natural flecks of blue tones to reference the earthy decor at Soho Roc House. Raw edges and hand carvings provide an organic touch, making it a statement accessory for any bookshelf, mantelpiece or side table.

Please note, no two pieces are exactly alike. Colours and sizes may vary