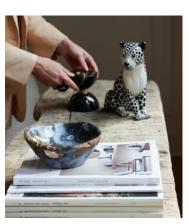

## Jasper Stone Bowl, Blue, Large

\$385 Regular price \$327 Member price

Made using Jasper stone sourced from West Java in Indonesia, this decorative bowl is entirely unique with natural flecks of blue tones to reference the earthy decor at Soho Roc House. Raw edges and hand carvings provide an organic touch, making it a statement accessory for any bookshelf, mantelpiece or side table.