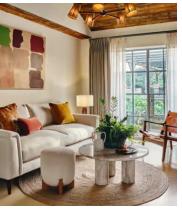

## Murcott Jute Rug, Round 200cm

\$400 \$180 Regular price \$340 \$144 Member price

The Murcott jute rug is crafted from braided jute and formed into a round design. The natural jute fibres have a warm, golden tone that varies in each rug, making each one unique. Display it in a space with heavy footfall such as a hallway to mirror the bedrooms at Soho Farmhouse and Soho Beach House Miami.