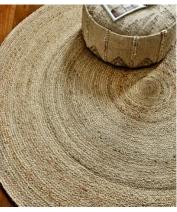

## Murcott Jute Rug, Round 200cm

\$400 \$180 Regular price \$340 \$144 Member price

The Murcott jute rug is crafted from braided jute and formed into a round design. The natural jute fibres have a warm, golden tone that varies in each rug, making each one unique. Display it in a space with heavy footfall such as a hallway to mirror the bedrooms at Soho Farmhouse and Soho Beach House Miami.