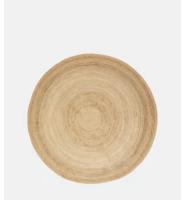

## Murcott Jute Rug, Round 200cm

\$400 \$180 Regular price \$340 \$144 Member price

The Murcott jute rug is crafted from braided jute and formed into a round design. The natural jute fibres have a warm, golden tone that varies in each rug, making each one unique. Display it in a space with heavy footfall such as a hallway to mirror the bedrooms at Soho Farmhouse and Soho Beach House Miami.