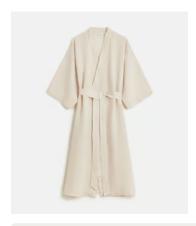

## Eloise Linen Oversized Robe, Oatmeal

\$209 Regular price \$178 Member price

Our Eloise oversized linen robe is woven and handmade in Portugal from soft linen. It has a slouchy, oversized fit, large pockets and balloon-style sleeves. Pair with the matching short pyjama set to make rest a priority.