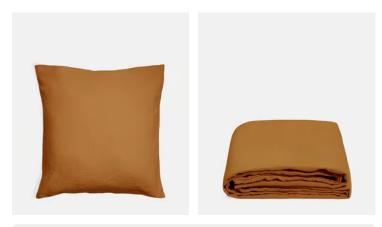

# Luna Linen Pillowcase, Rust, Square

The Luna linen square pillowcase is crafted from 100% natural flax-fibre linen grown in Europe and woven just outside of Porto. Once individually cut and sewn, each piece goes through a laundry process, which involves dyeing and stonewashing the linen to create a soft, unique and relaxed drape. Our Luna range is breathable and durable, making it ideal for a great night's sleep.