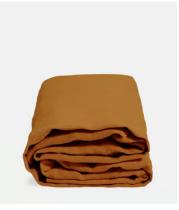

# Luna Linen Fitted Sheet, Rust, Double/Full

| <del>\$150</del> | \$75 | Regular price |
|------------------|------|---------------|
| <del>\$128</del> | \$60 | Member price  |

The Luna fitted double sheet is crafted from 100% natural flax-fibre linen grown in Europe and woven just outside of Porto. Once individually cut and sewn, each piece goes through a laundry process, which involves dyeing and stonewashing the linen to create a soft, unique and relaxed drape. Our Luna range is breathable and durable, making it ideal for a great night's sleep.