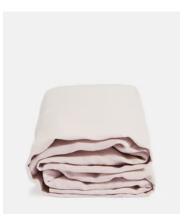

# Luna Linen Fitted Sheet, Light Pink, Double/Full

| <del>\$150</del> | \$75 | Regular price |
|------------------|------|---------------|
| <del>\$128</del> | \$60 | Member price  |

The Luna double fitted sheet is crafted from 100% natural flax-fibre linen grown in Europe and woven just outside of Porto. Once individually cut and sewn, each piece goes through a laundry process, which involves dyeing and stonewashing the linen to create a soft, unique and relaxed drape. Our Luna range is breathable and durable, making it ideal for a great night's sleep.