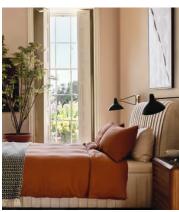

# Luna Linen Duvet Cover, Rust, Double/Full

\$275 \$135 Regular price

\$234 \$108 Member price

The Luna double duvet cover is crafted from 100% natural flax-fibre linen grown in Europe and woven just outside of Porto. Once individually cut and sewn, each piece goes through a laundry process, which involves dyeing and stonewashing the linen to create a soft, unique and relaxed drape. Our Luna range is breathable and durable, making it ideal for a great night's sleep.