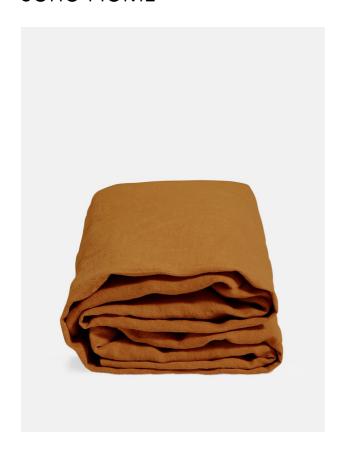

# Luna Linen Fitted Sheet, Rust, King, Us

\$95 Regular

\$76 Membership

# Product details

The Luna king fitted sheet is crafted from 100% natural flax-fibre linen grown in Europe and woven just outside of Porto. Once individually cut and sewn, each piece goes through a laundry process, which involves dyeing and stonewashing the linen to create a soft, unique and relaxed drape. Our Luna range is breathable and durable, making it ideal for a great night's sleep.