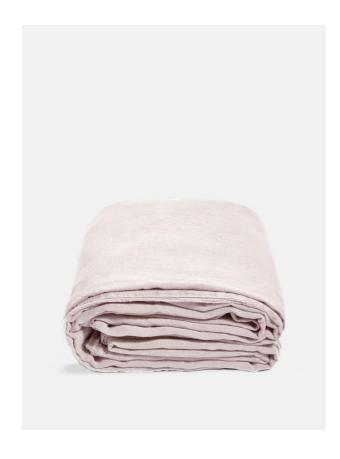

# Luna Linen Duvet Cover, Light Pink, California King, Us

\$170 Regular

\$136 Membership

### Product details

The Luna california king duvet cover is crafted from 100% natural flax-fibre linen grown in Europe and woven just outside of Porto. Once individually cut and sewn, each piece goes through a laundry process, which involves dyeing and stonewashing the linen to create a soft, unique and relaxed drape. Our Luna range is breathable and durable, making it ideal for a great night's sleep.