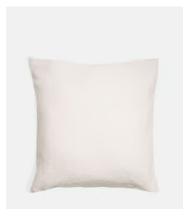

# Luna Linen Pillowcase, Cream, Square

\$50 \$25 Regular price

\$43 \$20 Member price

The Luna linen square pillowcase is crafted from 100% natural flax-fibre linen grown in Europe and woven just outside of Porto. Once individually cut and sewn, each piece goes through a laundry process, which involves dyeing and stonewashing the linen to create a soft, unique and relaxed drape. Our Luna range is breathable and durable, making it ideal for a great night's sleep.

Please note, the linen fibres will contract after washing, and relax and stretch post ironing.

### **Dimensions**

Dimensions: H65 x W65 x D1cm / H25.6 x W25.6 x D0.4"

Weight: 1kg / 2.2lbs

Packaged weight: 1kg / 2.2lbs

#### **Details**

Material: 100% Linen

Care Instructions: Machine wash at 30 degrees