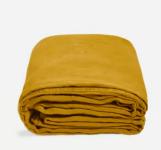

# Luna Linen Duvet Cover, Mustard, Double/Full

| <del>\$275</del> | \$135 | Regular price |
|------------------|-------|---------------|
| <del>\$234</del> | \$108 | Member price  |

The Luna double duvet cover is crafted from 100% natural flax-fibre linen grown in Europe and woven just outside of Porto. Once individually cut and sewn, each piece goes through a laundry process, which involves dyeing and stonewashing the linen to create a soft, unique and relaxed drape. Our Luna range is breathable and durable, making it ideal for a great night's sleep.