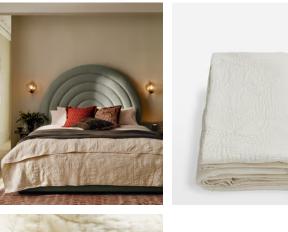

## Strathy Bedspread Cream, 220 x 230cm

| <del>\$390</del> | \$195 | Regular price |
|------------------|-------|---------------|
| <del>\$332</del> | \$156 | Member price  |

Designed in-house, the Strathy cotton bedspread reflects the cosy textiles seen in the bedrooms at Babington House. The piece is embroidered with textured zig zags in a matelassé style - a great addition to a super king bed.