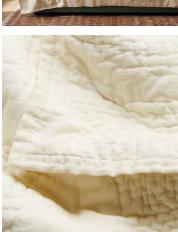

## Strathy Bedspread Cream, 220 x 230cm

| <del>\$390</del> | \$195 | Regular price |
|------------------|-------|---------------|
| <del>\$332</del> | \$156 | Member price  |

Designed in-house, the Strathy cotton bedspread reflects the cosy textiles seen in the bedrooms at Babington House. The piece is embroidered with textured zig zags in a matelassé style - a great addition to a super king bed.

## Details

Material: 100% Cotton Care Instructions: Dry Clean Only

Available in 0 colours