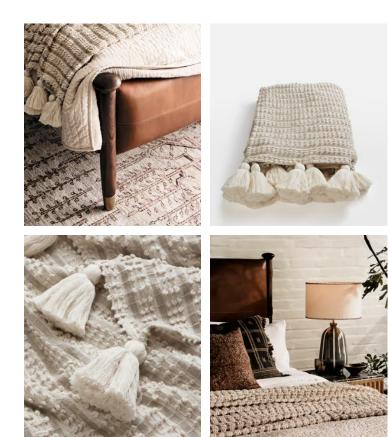

## Cassia Throw

| \$350 | Regular price |
|-------|---------------|
| \$298 | Member price  |

The Cassia throw is hand-knotted from 100% cotton with chunky cream tassels that mimic the natural tones at Soho Farmhouse. Pair with our Cassia cushion for a coordinated approach to living room styling.