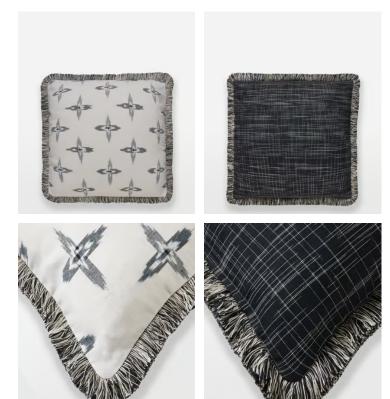

## Monica Ikat Cushion, Charcoal

| <del>\$180</del> | \$90 | Regular price |
|------------------|------|---------------|
| <del>\$153</del> | \$72 | Member price  |

Our design director carefully curated and hand-picked the print of our Monica cushion, characterised by an authentic lkat design with tonal eyelash fringing. Designed and woven in India, the 100% cotton cushion echoes the rustic, country interiors of Soho Farmhouse. Pair with the burgundy, cream and blue versions for a coordinated arrangement.