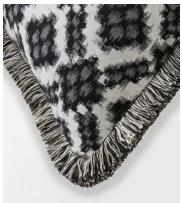

## Monica Ikat Cushion, Cream

\$180 \$90 Regular price \$153 \$72 Member price

Our design director carefully curated and hand-picked the print of our Monica cushion, characterised by an authentic lkat design with tonal eyelash fringing. Designed and woven in India, the 100% cotton cushion echoes the rustic, country interiors of Soho Farmhouse. Pair with the burgundy, charcoal and blue versions for a coordinated arrangement.

## **Details**

Material: 100% Cotton

Care Instructions: Spot Clean Only