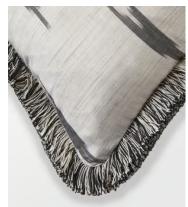

## Monica Ikat Cushion, Cream

\$180 \$90 Regular price \$153 \$72 Member price

Our design director carefully curated and hand-picked the print of our Monica cushion, characterised by an authentic lkat design with tonal eyelash fringing. Designed and woven in India, the 100% cotton cushion echoes the rustic, country interiors of Soho Farmhouse. Pair with the burgundy, charcoal and blue versions for a coordinated arrangement.

## **Details**

Material: 100% Cotton

Care Instructions: Spot Clean Only