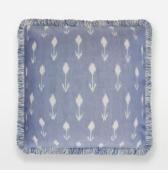

## Monica Ikat Cushion, Blue

| <del>\$180</del> | \$90 | Regular price |
|------------------|------|---------------|
| <del>\$153</del> | \$72 | Member price  |

Our design director carefully curated and hand-picked the print of our Monica cushion, characterised by an authentic lkat design with tonal eyelash fringing. Designed and woven in India, the 100% cotton cushion echoes the rustic, country interiors of Soho Farmhouse. Pair with the burgundy, cream and charcoal versions for a coordinated arrangement.