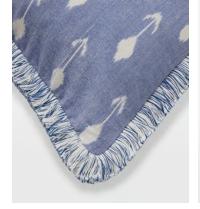

## Monica Ikat Cushion, Blue

| <del>\$180</del> | \$90 | Regular price |
|------------------|------|---------------|
| <del>\$153</del> | \$72 | Member price  |

Our design director carefully curated and hand-picked the print of our Monica cushion, characterised by an authentic lkat design with tonal eyelash fringing. Designed and woven in India, the 100% cotton cushion echoes the rustic, country interiors of Soho Farmhouse. Pair with the burgundy, cream and charcoal versions for a coordinated arrangement.

## Details

Material: 100% Cotton Care Instructions: Spot Clean Only