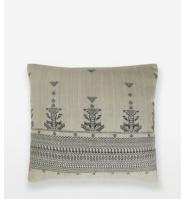

## Aanya Square Cushion

\$170 \$85 Regular price \$145 \$68 Member price

Translated onto linen using a jacquard machine, the Aanya cushion features an elegant geometric design, created by our in-house team, and has been brought to life by artisans in India. Display it on a bed or sofa to echo the patterns seen throughout the interiors at Soho House Mumbai.