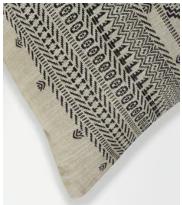

## Aanya Square Cushion

\$170 \$85 Regular price \$145 \$68 Member price

Translated onto linen using a jacquard machine, the Aanya cushion features an elegant geometric design, created by our in-house team, and has been brought to life by artisans in India. Display it on a bed or sofa to echo the patterns seen throughout the interiors at Soho House Mumbai.