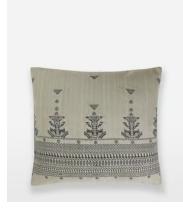

## Aanya Square Cushion

\$170 \$85 Regular price \$145 \$68 Member price

Translated onto linen using a jacquard machine, the Aanya cushion features an elegant geometric design, created by our in-house team, and has been brought to life by artisans in India. Display it on a bed or sofa to echo the patterns seen throughout the interiors at Soho House Mumbai.