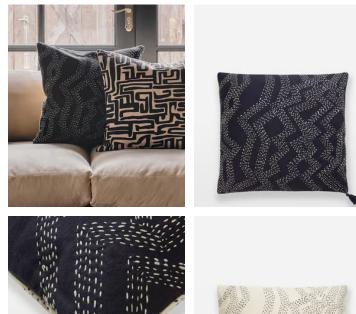

## Wick Square Cushion, Navy

| <del>\$170</del> | \$85 | Regular price |
|------------------|------|---------------|
| <del>\$145</del> | \$68 | Member price  |

Inspired by the rich colours of Soho House Rome, the Wick cushion features an embroidered geometric design with a contrasting cream reverse. Each one is finished with a tassel on one corner for a textural finish.

## Details

Material: 58% Linen, 42% Cotton Care Instructions: Spot Clean Only

Available in 0 colours