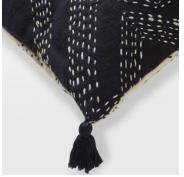

## Wick Square Cushion, Navy

| <del>\$170</del> | \$85 | Regular price |
|------------------|------|---------------|
| <del>\$145</del> | \$68 | Member price  |

Inspired by the rich colours of Soho House Rome, the Wick cushion features an embroidered geometric design with a contrasting cream reverse. Each one is finished with a tassel on one corner for a textural finish.