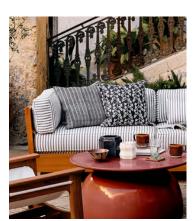

## Barkham Square Cushion, Navy

\$165 \$80 Regular price \$140 \$64 Member price

Inspired by the artisinal techniques in India, the linen Barkham cushion is constructed into a square design and features an all-over hand-block print with a knife-edge finish, referencing the textiles seen throughout Soho House Mumbai. We suggest pairing it with the Evaton cushion for a playful arrangement.