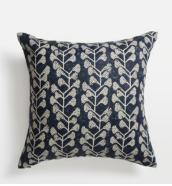

## Barkham Square Cushion, Navy

\$165 \$80 Regular price \$140 \$64 Member price

Inspired by the artisinal techniques in India, the linen Barkham cushion is constructed into a square design and features an all-over hand-block print with a knife-edge finish, referencing the textiles seen throughout Soho House Mumbai. We suggest pairing it with the Evaton cushion for a playful arrangement.