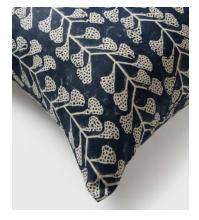

## Barkham Square Cushion, Navy

\$165 \$80 Regular price \$140 \$64 Member price

Inspired by the artisinal techniques in India, the linen Barkham cushion is constructed into a square design and features an all-over hand-block print with a knife-edge finish, referencing the textiles seen throughout Soho House Mumbai. We suggest pairing it with the Evaton cushion for a playful arrangement.