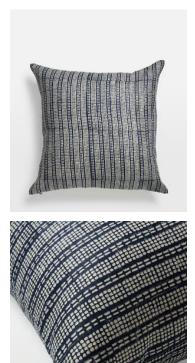

## SOHO HOME

\$165 \$80 Regular price \$140 \$64 Member price

Inspired by the artisanal techniques in India, the linen Edderton cushion is constructed into a square design and features an all-over hand-block print with a knife-edge finish, referencing the textiles seen throughout Soho House Mumbai. We suggest pairing it with the Barkham cushion for a playful arrangement.

## Details

Material: 100% Linen Care Instructions: Spot Clean Only