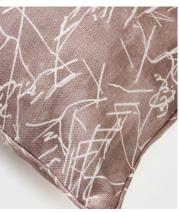

# Culvain Square Cushion, Pink

\$145 \$85 Regular price \$123 \$68 Member price

Handmade and printed in the UK, the Culvain cushion is constructed from a linen blend and covered in abstract, hand-drawn calligraphic motifs designed by our in-house team. Finished with self-piping, pair with our beige cushion to reference the colours and textures at Soho House Rome.