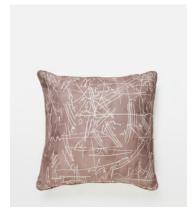

# Culvain Square Cushion, Pink

\$145 \$85 Regular price \$123 \$68 Member price

Handmade and printed in the UK, the Culvain cushion is constructed from a linen blend and covered in abstract, hand-drawn calligraphic motifs designed by our in-house team. Finished with self-piping, pair with our beige cushion to reference the colours and textures at Soho House Rome.