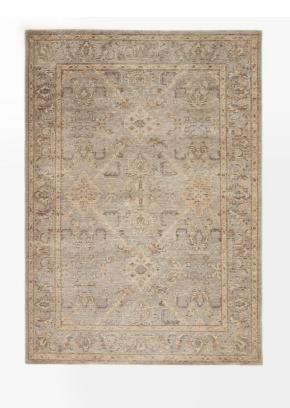

# Madina Rug, 170 X 240cm

\$845 Regular

\$676 Membership

Sizes

7.8 x 11.8" (Swatch)

## Product details

Woven tones of pale blues and cream give this traditional hand-knotted rug a soft look that would slot seamlessly into one of Babington House's bedrooms. Woven in India by skilled craftsmen, the wool-blend rug will instantly add colour, texture and warmth to any room.

### **Dimensions**

Product dimensions: H170 x W240 x D3cm / H7'10"  $\times$ 

W5'7" x D1"

Product weight: 14kg / 30.9lbs

Packaged or boxed dimensions: H172 x W24 x D24cm /

H67.7 x W9.4 x D9.4"

Packaged or boxed weight: 17kg / 37.5lbs

### **Details**

Rug style: Classic

Technique: Hand Knotted