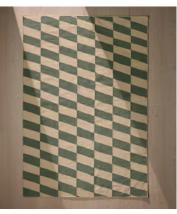

# Nadine Rug, Sage, 170 x 240cm

\$995 \$746 Regular price \$846 \$597 Member price

The soft furnishings of Soho Warehouse form the inspiration for the Nadine rug. Cast in a woven flatweave style, the rug balances depth and airiness with a geometric design in sage and oatmeal tones. Lay it underfoot to fill out expansive floor space.

### **Details**

Composition: 80% Wool, 20% Cotton

Construction: Flatweave

Fabric: Wool Handmade: Yes

Pile: Wool

Rug style: Geometric
Technique: Flatweave

Care instructions: Vacuum regularly on a low setting. Do not use heavy duty vacuums. Blot spills Immediately with a soft, dry cloth, spot clean with mild soap if needed; occasional professional cleaning may be required. Do not dry clean. If loose end appears, do not pull; Instead clip with scissors and tie a knot at the loose ends. Avoid direct exposure to sunlight. Rotate rug occasionally to equalize wear, if the rug gets wet, place it on a flat surface to dry. Store your rug by rolling, and wrap with cloth for protection. Rug pad recommended.