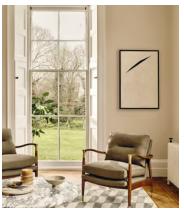

# Nadine Rug, Sage, 170 x 240cm

\$995 \$746 Regular price \$846 \$597 Member price

The soft furnishings of Soho Warehouse form the inspiration for the Nadine rug. Cast in a woven flatweave style, the rug balances depth and airiness with a geometric design in sage and oatmeal tones. Lay it underfoot to fill out expansive floor space.