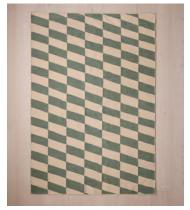

# Nadine Rug, Sage, 170 x 240cm

\$995 \$746 Regular price \$846 \$597 Member price

The soft furnishings of Soho Warehouse form the inspiration for the Nadine rug. Cast in a woven flatweave style, the rug balances depth and airiness with a geometric design in sage and oatmeal tones. Lay it underfoot to fill out expansive floor space.

### **Details**

Composition: 80% Wool, 20% Cotton

Construction: Flatweave

Fabric: Wool Handmade: Yes

Pile: Wool

Rug style: Geometric
Technique: Flatweave

Care instructions: Vacuum regularly on a low setting. Do not use heavy duty vacuums. Blot spills Immediately with a soft, dry cloth, spot clean with mild soap if needed; occasional professional cleaning may be required. Do not dry clean. If loose end appears, do not pull; Instead clip with scissors and tie a knot at the loose ends. Avoid direct exposure to sunlight. Rotate rug occasionally to equalize wear, if the rug gets wet, place it on a flat surface to dry. Store your rug by rolling, and wrap with cloth for protection. Rug pad recommended.