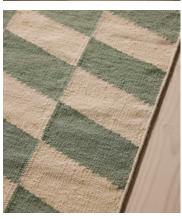

# Nadine Rug, Sage, 170 x 240cm

\$995 \$746 Regular price \$846 \$597 Member price

The soft furnishings of Soho Warehouse form the inspiration for the Nadine rug. Cast in a woven flatweave style, the rug balances depth and airiness with a geometric design in sage and oatmeal tones. Lay it underfoot to fill out expansive floor space.

### **Details**

Composition: 80% Wool, 20% Cotton

Construction: Flatweave

Fabric: Wool Handmade: Yes

Pile: Wool

Rug style: Geometric
Technique: Flatweave

Care instructions: Vacuum regularly on a low setting. Do not use heavy duty vacuums. Blot spills Immediately with a soft, dry cloth, spot clean with mild soap if needed; occasional professional cleaning may be required. Do not dry clean. If loose end appears, do not pull; Instead clip with scissors and tie a knot at the loose ends. Avoid direct exposure to sunlight. Rotate rug occasionally to equalize wear, if the rug gets wet, place it on a flat surface to dry. Store your rug by rolling, and wrap with cloth for protection. Rug pad recommended.