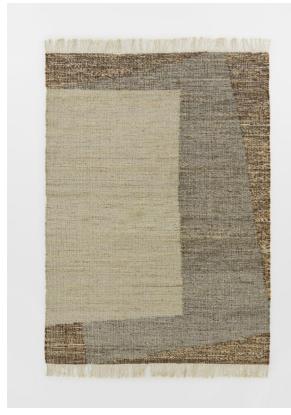

# Birla Rug, 200 X 300cm

\$990 Regular

\$792 Membership

### Product details

The flatwoven Birla rug features tonal flecks of greys and blues to echo the coastal surroundings at Soho Beach House Canouan. Crafted from a combination of jute and wool, the rug has an all-over speckled effect and irregular design placement to add an original contemporary touch.

#### **Dimensions**

Product dimensions: H200 x W300 x D3cm / H9'10" x

W6'7" x D1"

Product weight: 12kg / 26.5lbs

Packaged or boxed dimensions: H200 x W19 x D19cm /

H78.7 x W7.5 x D7.5"

Packaged or boxed weight: 12kg / 26.5lbs

#### Details

Rug style: Abstract Technique: Flatweave