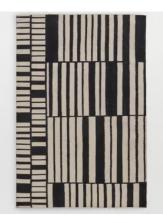

## Helmsdale Rug, Natural, 200 x 300cm

\$1,690 \$1,010 Regular price \$1,437 \$808 Member price

The Helmsdale monochrome rug is great for contemporary interior schemes. With geometric motifs and clean lines, the wool-cotton blend rug references the contemporary soft furnishings seen throughout the club spaces at Soho House Amsterdam. Place this versatile, flatwoven style under a dining table, bed or sofa.

## Details

Rug style: Geometric Technique: Flatweave