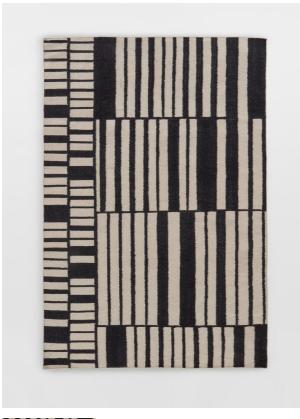

# Helmsdale Rug, Natural, 170 X 240cm

£595 Regular

£476 Membership

## Product details

The Helmsdale monochrome rug is great for contemporary interior schemes. With geometric motifs and clean lines, the wool-cotton blend rug references the contemporary soft furnishings seen throughout the club spaces at Soho House Amsterdam. Place this versatile, flatwoven style under a dining table, bed or sofa.

### **Details**

Rug style: Geometric Technique: Flatweave