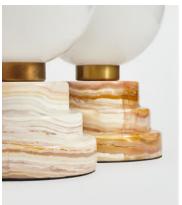

## Lakeville Table Lamp, Pink, US

\$450 Regular price \$383 Member price

Crafted from pink marble, the Lakeville table lamp is constructed into a tiered design with a white glass orb. The solid marble base has intricate veining in the stone, which makes each piece entirely unique. Place it on a desk or side table to create an ambient glow.