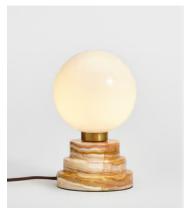

## Lakeville Table Lamp, Pink, US

\$450 Regular price \$383 Member price

Crafted from pink marble, the Lakeville table lamp is constructed into a tiered design with a white glass orb. The solid marble base has intricate veining in the stone, which makes each piece entirely unique. Place it on a desk or side table to create an ambient glow.