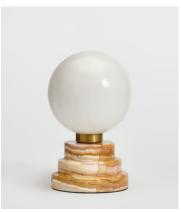

## Lakeville Table Lamp, Pink, US

\$450 Regular price \$383 Member price

Crafted from pink marble, the Lakeville table lamp is constructed into a tiered design with a white glass orb. The solid marble base has intricate veining in the stone, which makes each piece entirely unique. Place it on a desk or side table to create an ambient glow.