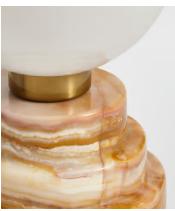

## Lakeville Table Lamp, Pink, US

\$450 Regular price \$383 Member price

Crafted from pink marble, the Lakeville table lamp is constructed into a tiered design with a white glass orb. The solid marble base has intricate veining in the stone, which makes each piece entirely unique. Place it on a desk or side table to create an ambient glow.