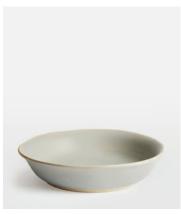

## Morley Pasta Bowl, Grey, Set of Four

\$90 \$35 Regular price \$77 \$28 Member price

Made to complement a variety of dining set-ups, the Morley pasta bowls are beautifully handmade and painted by artisans using a speckled clay and matt glaze. The organic shape and exposed elements nod to the earthy and natural styles seen in the Main Barn at Soho Farmhouse. Pair with the white Morley pieces to elevate a table setting.