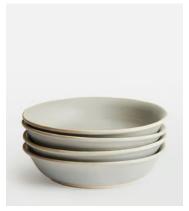

## Morley Pasta Bowl, Grey, Set of Four

\$90 \$35 Regular price \$77 \$28 Member price

Made to complement a variety of dining set-ups, the Morley pasta bowls are beautifully handmade and painted by artisans using a speckled clay and matt glaze. The organic shape and exposed elements nod to the earthy and natural styles seen in the Main Barn at Soho Farmhouse. Pair with the white Morley pieces to elevate a table setting.