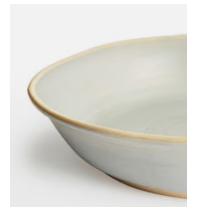

## Morley Pasta Bowl, Grey, Set of Four

\$90 \$35 Regular price \$77 \$28 Member price

Made to complement a variety of dining set-ups, the Morley pasta bowls are beautifully handmade and painted by artisans using a speckled clay and matt glaze. The organic shape and exposed elements nod to the earthy and natural styles seen in the Main Barn at Soho Farmhouse. Pair with the white Morley pieces to elevate a table setting.