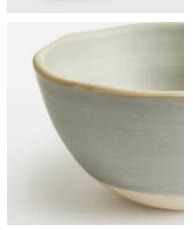

## SOHO HOME

| <del>\$80</del> | \$35 | Regular price |
|-----------------|------|---------------|
| <del>\$68</del> | \$28 | Member price  |

Made to complement a variety of dining set-ups, the Morley cereal bowls are beautifully handmade and painted by artisans using a speckled clay and matt glaze. The organic shape and exposed elements nod to the earthy and natural styles seen in the Main Barn at Soho Farmhouse. Pair with the white Morley pieces to elevate a table setting.