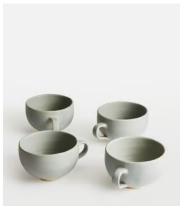

## Morley Mug, Grey, Set of Four

\$75 \$35 Regular price \$64 \$28 Member price

Made to complement a variety of dining set-ups, the Morley mugs are beautifully handmade and painted by artisans using a speckled clay and matt glaze. The organic shape and exposed elements nod to the earthy and natural styles seen in the Main Barn at Soho Farmhouse. Pair with the white Morley pieces to elevate a table setting.