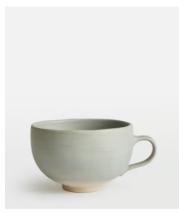

## Morley Mug, Grey, Set of Four

\$75 \$35 Regular price \$64 \$28 Member price

Made to complement a variety of dining set-ups, the Morley mugs are beautifully handmade and painted by artisans using a speckled clay and matt glaze. The organic shape and exposed elements nod to the earthy and natural styles seen in the Main Barn at Soho Farmhouse. Pair with the white Morley pieces to elevate a table setting.

## **Dimensions**

**Dimensions:** H7.5 x W10.7 x D14.7cm / H3 x W4.2 x D5.8"

Weight: 1.6kg / 3.5lbs

Packaged weight: 1.6kg / 3.5lbs