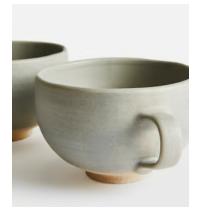

## Morley Mug, Grey, Set of Four

\$75 \$35 Regular price \$64 \$28 Member price

Made to complement a variety of dining set-ups, the Morley mugs are beautifully handmade and painted by artisans using a speckled clay and matt glaze. The organic shape and exposed elements nod to the earthy and natural styles seen in the Main Barn at Soho Farmhouse. Pair with the white Morley pieces to elevate a table setting.

## **Details**

Material: Stoneware
Dishwasher safe? Yes
Microwave safe? Yes
Oven safe? No