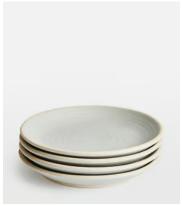

## Morley Side Plate, Grey, Set of Four

\$90 \$35 Regular price \$77 \$28 Member price

Made to complement a variety of dining set-ups, the Morley side plates are beautifully handmade and painted by artisans using a speckled clay and matt glaze. The organic shape and exposed elements nod to the earthy and natural styles seen in the Main Barn at Soho Farmhouse. Pair with the white Morley pieces to elevate a table setting.