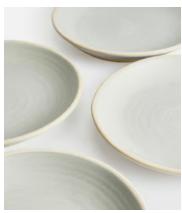

## Morley Side Plate, Grey, Set of Four

\$90 \$35 Regular price \$77 \$28 Member price

Made to complement a variety of dining set-ups, the Morley side plates are beautifully handmade and painted by artisans using a speckled clay and matt glaze. The organic shape and exposed elements nod to the earthy and natural styles seen in the Main Barn at Soho Farmhouse. Pair with the white Morley pieces to elevate a table setting.