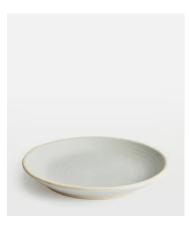

## Morley Side Plate, Grey, Set of Four

\$90 \$35 Regular price \$77 \$28 Member price

Made to complement a variety of dining set-ups, the Morley side plates are beautifully handmade and painted by artisans using a speckled clay and matt glaze. The organic shape and exposed elements nod to the earthy and natural styles seen in the Main Barn at Soho Farmhouse. Pair with the white Morley pieces to elevate a table setting.