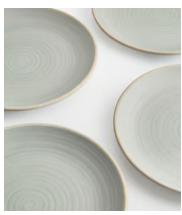

## Morley Dinner Plate, Grey, Set of Four

\$105 \$40 Regular price \$89 \$32 Member price

Made to complement a variety of dining set-ups, the Morley dinner plates are beautifully handmade and painted by artisans using a speckled clay and matt glaze. The organic shape and exposed elements nod to the earthy and natural styles seen in the Main Barn at Soho Farmhouse. Pair with the white Morley pieces to elevate a table setting.