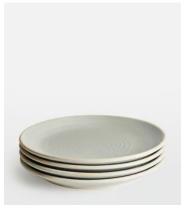

## Morley Dinner Plate, Grey, Set of Four

\$105 \$40 Regular price \$89 \$32 Member price

Made to complement a variety of dining set-ups, the Morley dinner plates are beautifully handmade and painted by artisans using a speckled clay and matt glaze. The organic shape and exposed elements nod to the earthy and natural styles seen in the Main Barn at Soho Farmhouse. Pair with the white Morley pieces to elevate a table setting.