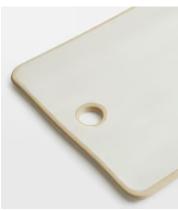

## Morley Serving Board, White

\$65 \$30 Regular price \$55 \$24 Member price

Made to complement a variety of dining set-ups, the Morley serving board is beautifully handmade and painted by artisans using a speckled clay and matt glaze. The organic shape and exposed elements nod to the earthy and natural styles seen in the Main Barn at Soho Farmhouse. Pair with the grey Morley serving board to elevate a table setting.

## **Details**

Material: Stoneware
Dishwasher safe? Yes
Microwave safe? Yes
Oven safe? No