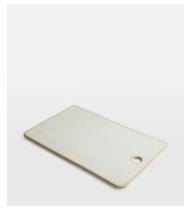

## Morley Serving Board, White

\$65 \$30 Regular price \$55 \$24 Member price

Made to complement a variety of dining set-ups, the Morley serving board is beautifully handmade and painted by artisans using a speckled clay and matt glaze. The organic shape and exposed elements nod to the earthy and natural styles seen in the Main Barn at Soho Farmhouse. Pair with the grey Morley serving board to elevate a table setting.