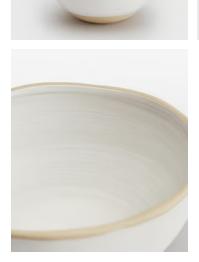

## SOHO HOME

\$80 Regular price\$68 Member price

Made to complement a variety of dining set-ups, the Morley cereal bowls are beautifully handmade and painted by artisans using a speckled clay and matt glaze. The organic shape and exposed elements nod to the earthy and natural styles seen in the Main Barn at Soho Farmhouse. Pair with the grey Morley pieces to elevate a table setting.