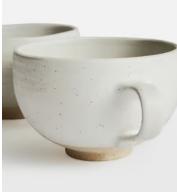

## Morley Mug, White, Set of Four

\$75 Regular price\$64 Member price

Made to complement a variety of dining set-ups, the Morley mugs are beautifully handmade and painted by artisans using a speckled clay and matt glaze. The organic shape and exposed elements nod to the earthy and natural styles seen in the Main Barn at Soho Farmhouse. Pair with the grey Morley pieces to elevate a table setting.