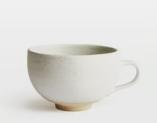

## Morley Mug, White, Set of Four

\$75 Regular price\$64 Member price

Made to complement a variety of dining set-ups, the Morley mugs are beautifully handmade and painted by artisans using a speckled clay and matt glaze. The organic shape and exposed elements nod to the earthy and natural styles seen in the Main Barn at Soho Farmhouse. Pair with the grey Morley pieces to elevate a table setting.