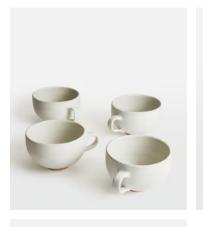

## Morley Mug, White, Set of Four

\$75 Regular price\$64 Member price

Made to complement a variety of dining set-ups, the Morley mugs are beautifully handmade and painted by artisans using a speckled clay and matt glaze. The organic shape and exposed elements nod to the earthy and natural styles seen in the Main Barn at Soho Farmhouse. Pair with the grey Morley pieces to elevate a table setting.