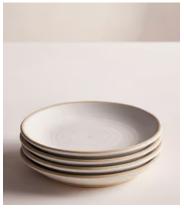

## Morley Side Plate, White, Set of Four

\$90 Regular price \$77 Member price

Made to complement a variety of dining set-ups, the Morley side plates are beautifully handmade and painted by artisans using a speckled clay and matt glaze. The organic shape and exposed elements nod to the earthy and natural styles seen in the Main Barn at Soho Farmhouse. Pair with the grey Morley pieces to elevate a table setting.