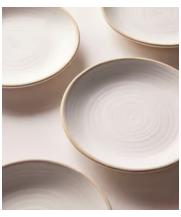

## Morley Side Plate, White, Set of Four

\$90 Regular price \$77 Member price

Made to complement a variety of dining set-ups, the Morley side plates are beautifully handmade and painted by artisans using a speckled clay and matt glaze. The organic shape and exposed elements nod to the earthy and natural styles seen in the Main Barn at Soho Farmhouse. Pair with the grey Morley pieces to elevate a table setting.