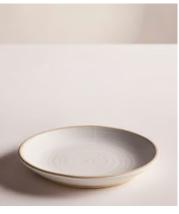

## Morley Side Plate, White, Set of Four

\$90 Regular price \$77 Member price

Made to complement a variety of dining set-ups, the Morley side plates are beautifully handmade and painted by artisans using a speckled clay and matt glaze. The organic shape and exposed elements nod to the earthy and natural styles seen in the Main Barn at Soho Farmhouse. Pair with the grey Morley pieces to elevate a table setting.