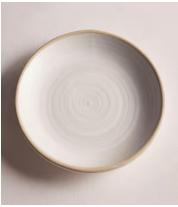

## Morley Side Plate, White, Set of Four

\$90 Regular price \$77 Member price

Made to complement a variety of dining set-ups, the Morley side plates are beautifully handmade and painted by artisans using a speckled clay and matt glaze. The organic shape and exposed elements nod to the earthy and natural styles seen in the Main Barn at Soho Farmhouse. Pair with the grey Morley pieces to elevate a table setting.