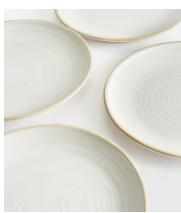

## Morley Dinner Plate, White, Set of Four

\$105 Regular price \$89 Member price

Made to complement a variety of dining set-ups, the Morley dinner plates are beautifully handmade and painted by artisans using a speckled clay and matt glaze. The organic shape and exposed elements nod to the earthy and natural styles seen in the Main Barn at Soho Farmhouse. Pair with the grey Morley pieces to elevate a table setting.