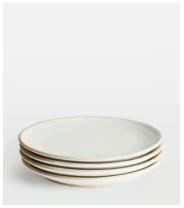

## Morley Dinner Plate, White, Set of Four

\$105 Regular price \$89 Member price

Made to complement a variety of dining set-ups, the Morley dinner plates are beautifully handmade and painted by artisans using a speckled clay and matt glaze. The organic shape and exposed elements nod to the earthy and natural styles seen in the Main Barn at Soho Farmhouse. Pair with the grey Morley pieces to elevate a table setting.