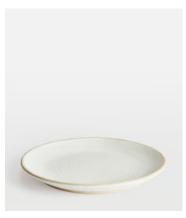

## Morley Dinner Plate, White, Set of Four

\$105 Regular price \$89 Member price

Made to complement a variety of dining set-ups, the Morley dinner plates are beautifully handmade and painted by artisans using a speckled clay and matt glaze. The organic shape and exposed elements nod to the earthy and natural styles seen in the Main Barn at Soho Farmhouse. Pair with the grey Morley pieces to elevate a table setting.