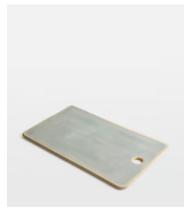

## Morley Serving Board, Grey

\$65 \$25 Regular price

\$55 \$20 Member price

Made to complement a variety of dining set-ups, the Morley serving board is beautifully handmade and painted by artisans using a speckled clay and matt glaze. The organic shape and exposed elements nod to the earthy and natural styles seen in the Main Barn at Soho Farmhouse. Pair with the white Morley serving board to elevate a table setting.