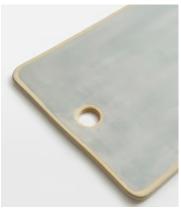

## Morley Serving Board, Grey

\$65 \$25 Regular price

\$55 \$20 Member price

Made to complement a variety of dining set-ups, the Morley serving board is beautifully handmade and painted by artisans using a speckled clay and matt glaze. The organic shape and exposed elements nod to the earthy and natural styles seen in the Main Barn at Soho Farmhouse. Pair with the white Morley serving board to elevate a table setting.

## **Details**

Material: Stoneware

Dishwasher safe? Yes

Microwave safe? Yes

Oven safe? No