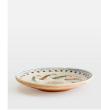

# Casa De Folklore Serving Plate, Blue

\$55 Regular

\$47 Membership

### Product details

This hand-painted serving plate is a testament to the heritage and skills of generations of Romanian artisans. Handmade from raw clay extracted from Ulmet Hil, it is decorated using an age-old Romanian painting technique for a distinctive finish. Incorporate this serving plate into your table setting to help preserve the stories and art of Romanian folklore.