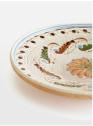

# Casa De Folklore Serving Plate, Blue

\$55 Regular

\$47 Membership

### Product details

This hand-painted serving plate is a testament to the heritage and skills of generations of Romanian artisans. Handmade from raw clay extracted from Ulmet Hil, it is decorated using an age-old Romanian painting technique for a distinctive finish. Incorporate this serving plate into your table setting to help preserve the stories and art of Romanian folklore.