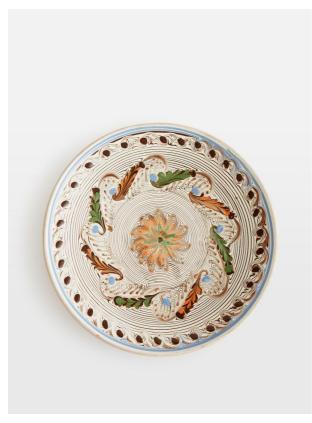

# Casa De Folklore Serving Plate, Blue

\$55 Regular

\$47 Membership

### Product details

This hand-painted serving plate is a testament to the heritage and skills of generations of Romanian artisans. Handmade from raw clay extracted from Ulmet Hil, it is decorated using an age-old Romanian painting technique for a distinctive finish. Incorporate this serving plate into your table setting to help preserve the stories and art of Romanian folklore.