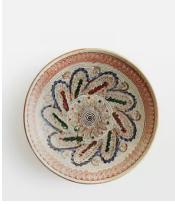

# Casa De Folklore Deep Plate, Red

| <del>\$95</del> | \$65 | Regular price |
|-----------------|------|---------------|
| <del>\$81</del> | \$52 | Member price  |

This hand-painted deep plate is a testament to the heritage and skills of generations of Romanian artisans. Handmade from raw clay extracted from Ulmet Hil, it is decorated using an age-old Romanian painting technique for a distinctive finish. Incorporate the deep plate into your table setting to help preserve the stories and art of Romanian folklore.

Please note, due to the handmade nature of each piece, variations in pattern and colour are to be expected.