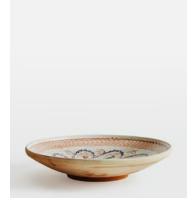

# Casa De Folklore Deep Plate, Red

| <del>\$95</del> | \$65 | Regular price |
|-----------------|------|---------------|
| <del>\$81</del> | \$52 | Member price  |

This hand-painted deep plate is a testament to the heritage and skills of generations of Romanian artisans. Handmade from raw clay extracted from Ulmet Hil, it is decorated using an age-old Romanian painting technique for a distinctive finish. Incorporate the deep plate into your table setting to help preserve the stories and art of Romanian folklore.

## Dimensions

Dimensions: H25 x W25 x D6cm / H9.8 x W9.8 x D2.4" Weight: 1kg / 2.2lbs Packaged weight: 1kg / 2.2lbs