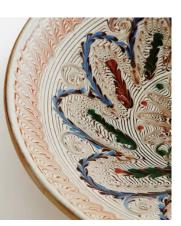

# Casa De Folklore Deep Plate, Red

| <del>\$95</del> | \$65 | Regular price |
|-----------------|------|---------------|
| <del>\$81</del> | \$52 | Member price  |

This hand-painted deep plate is a testament to the heritage and skills of generations of Romanian artisans. Handmade from raw clay extracted from Ulmet Hil, it is decorated using an age-old Romanian painting technique for a distinctive finish. Incorporate the deep plate into your table setting to help preserve the stories and art of Romanian folklore.

Please note, due to the handmade nature of each piece, variations in pattern and colour are to be expected.