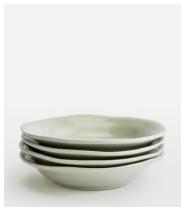

## Livonia Cereal Bowl, Set of Four

\$110 \$65 Regular price \$94 \$52 Member price

The Livonia tableware range is handmade in Surrey, Britain, using a reactive ceramic glaze in a soft pistachio tone. Referencing the country dining arrangements in the Main Barn at Soho Farmhouse, the Livonia range is great for relaxed, everyday dining.