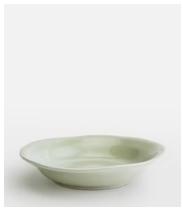

## Livonia Cereal Bowl, Set of Four

\$110 \$65 Regular price \$94 \$52 Member price

The Livonia tableware range is handmade in Surrey, Britain, using a reactive ceramic glaze in a soft pistachio tone. Referencing the country dining arrangements in the Main Barn at Soho Farmhouse, the Livonia range is great for relaxed, everyday dining.

## **Dimensions**

Dimensions: H10  $\times$  W21.5  $\times$  D21.5cm / H3.9  $\times$  W8.5  $\times$  D8.5"

Weight: 2kg / 4.4lbs

Packaged weight: 2kg / 4.4lbs