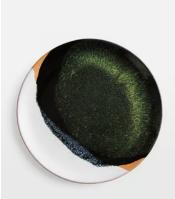

## Forelle Side Plate, Set of Four

\$90 \$45 Regular price \$77 \$36 Member price

Inspired by vintage tableware, the Forelle side plates are crafted from colourful reactive glazes combined to create a rustic effect. Each piece is pressed and decorated in Portugal using a free-hand technique for a truly original finish. Pair with other pieces in the collection to bring the rich colours of Soho House White City into your table setting.