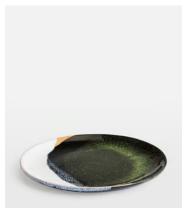

## Forelle Side Plate, Set of Four

\$90 \$45 Regular price \$77 \$36 Member price

Inspired by vintage tableware, the Forelle side plates are crafted from colourful reactive glazes combined to create a rustic effect. Each piece is pressed and decorated in Portugal using a free-hand technique for a truly original finish. Pair with other pieces in the collection to bring the rich colours of Soho House White City into your table setting.