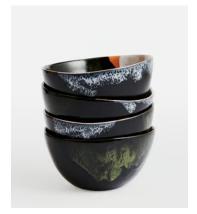

## Forelle Cereal Bowl, Set of Four

\$90 \$45 Regular price \$77 \$36 Member price

Inspired by vintage tableware, the Forelle cereal bowls are crafted from colourful reactive glazes combined to create a rustic effect. Each piece is pressed and decorated in Portugal using a free-hand technique for a truly original finish. Pair with other pieces in the collection to bring the rich colours of Soho House White City into your table setting.