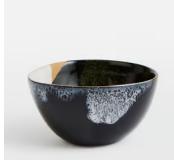

## Forelle Cereal Bowl, Set of Four

\$90 \$45 Regular price \$77 \$36 Member price

Inspired by vintage tableware, the Forelle cereal bowls are crafted from colourful reactive glazes combined to create a rustic effect. Each piece is pressed and decorated in Portugal using a free-hand technique for a truly original finish. Pair with other pieces in the collection to bring the rich colours of Soho House White City into your table setting.