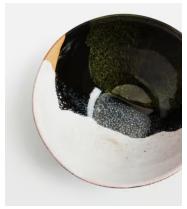

## Forelle Cereal Bowl, Set of Four

\$90 \$45 Regular price \$77 \$36 Member price

Inspired by vintage tableware, the Forelle cereal bowls are crafted from colourful reactive glazes combined to create a rustic effect. Each piece is pressed and decorated in Portugal using a free-hand technique for a truly original finish. Pair with other pieces in the collection to bring the rich colours of Soho House White City into your table setting.