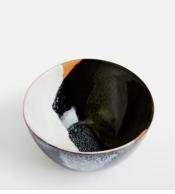

## Forelle Cereal Bowl, Set of Four

\$90 \$45 Regular price \$77 \$36 Member price

Inspired by vintage tableware, the Forelle cereal bowls are crafted from colourful reactive glazes combined to create a rustic effect. Each piece is pressed and decorated in Portugal using a free-hand technique for a truly original finish. Pair with other pieces in the collection to bring the rich colours of Soho House White City into your table setting.