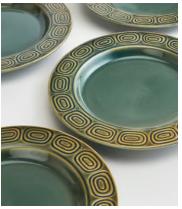

## Grace Side Plate, Teal, Set of Four

\$72 \$35 Regular price

\$61 \$28 Member price

Our modern take on vintage ceramics, the Grace side plates are crafted from stoneware with a white clay base. Each piece is washed with a teal-green glaze and embossed with a geometric swirl pattern on the rim. Pair with other pieces from the collection, including dinner plates and mugs to echo the styles seen at Soho House White City.