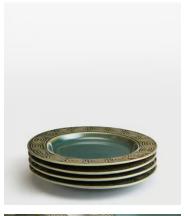

## Grace Side Plate, Teal, Set of Four

\$72 \$35 Regular price

\$61 \$28 Member price

Our modern take on vintage ceramics, the Grace side plates are crafted from stoneware with a white clay base. Each piece is washed with a teal-green glaze and embossed with a geometric swirl pattern on the rim. Pair with other pieces from the collection, including dinner plates and mugs to echo the styles seen at Soho House White City.