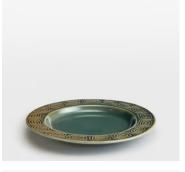

## Grace Side Plate, Teal, Set of Four

\$72 \$35 Regular price

\$61 \$28 Member price

Our modern take on vintage ceramics, the Grace side plates are crafted from stoneware with a white clay base. Each piece is washed with a teal-green glaze and embossed with a geometric swirl pattern on the rim. Pair with other pieces from the collection, including dinner plates and mugs to echo the styles seen at Soho House White City.