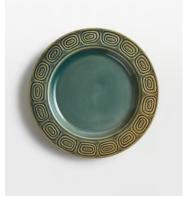

## Grace Side Plate, Teal, Set of Four

\$72 \$35 Regular price

\$61 \$28 Member price

Our modern take on vintage ceramics, the Grace side plates are crafted from stoneware with a white clay base. Each piece is washed with a teal-green glaze and embossed with a geometric swirl pattern on the rim. Pair with other pieces from the collection, including dinner plates and mugs to echo the styles seen at Soho House White City.